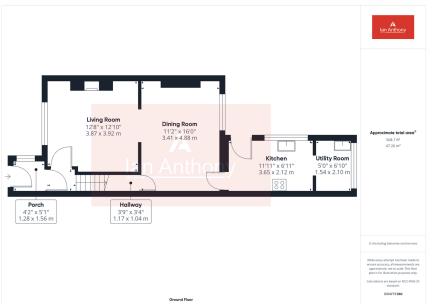

Nestled in a sought-after residential area, this charming semidetached property presents an excellent opportunity for those looking to create their dream home. Conveniently located close to all local amenities, this home still retains many of its original character features, offering a glimpse into its historic charm. The ground floor comprises a welcoming living room and a feature fireplace, a spacious dining room perfect for entertaining, a kitchen with a utility area, and a pantry / cupboard. The first floor boasts two generously sized bedrooms, both filled with natural light, and a large family bathroom with potential for modern upgrades.