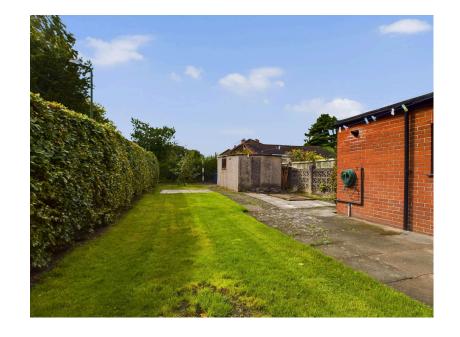

Externally, the property offers a walled front garden, a driveway to the rear, and a private, south-facing rear garden—ideal for outdoor dining and relaxation.

While the property is in need of modernisation, its character and potential make it a fantastic investment.