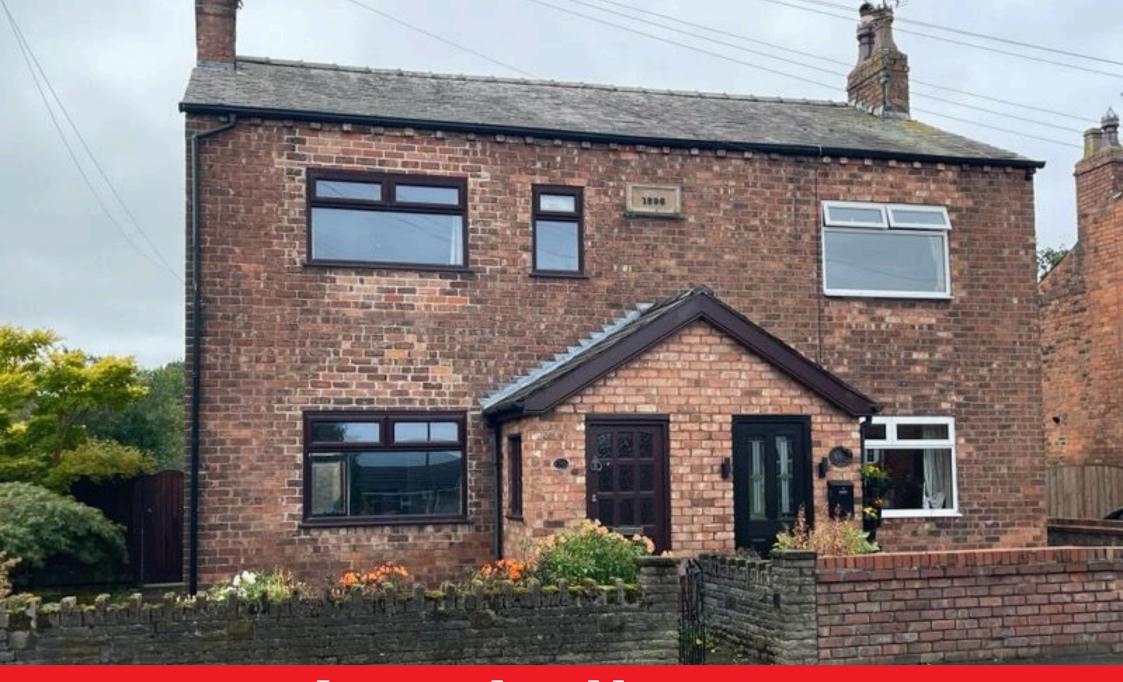

## Wigan Road, Westhead, Ormskirk, L40 6HZ

Guide Price £225,000

- SEMI DETACHED COTTAGE LIVING ROOM
- DINING ROOM KITCHEN & UTILITY AREA
- TWO BEDROOMS FAMILY BATHROOM
- FRONT & REAR GARDENS
   DRIVEWAY & DETACHED GARAGE TO REAR

Nestled in a sought-after residential area, this charming semidetached property presents an excellent opportunity for those looking to create their dream home. Conveniently located close to all local amenities, this home still retains many of its original character features, offering a glimpse into its historic charm. The ground floor comprises a welcoming living room and a feature fireplace, a spacious dining room perfect for entertaining, a kitchen with a utility area, and a pantry / cupboard. The first floor boasts two generously sized bedrooms, both filled with natural light, and a large family bathroom with potential for modern upgrades.

Externally, the property offers a walled front garden, a driveway to the rear, and a private, south-facing rear garden—ideal for outdoor dining and relaxation.

While the property is in need of modernisation, its character and potential make it a fantastic investment.